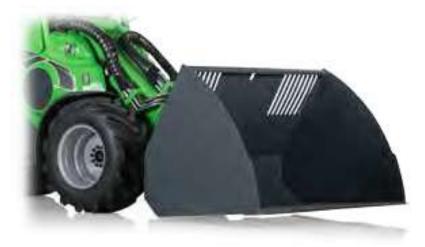

XL light material bucket is a large capacity bucket, best suited to Avant 600, 700 and 800 series. It is intended for loading and transporting of light materials like wood chips, mulch, snow etc. There are no reinforcement plates inside the bucket which would interfere when loading and emptying, and the sides open forward in a slight angle, which guarantees easy and complete emptying of all kinds of materials and in difficult conditions also.

- Large volume
- No reinforcement plates inside the bucket
- Robust design
- Intended for bigger Avant loaders
- XXL bucket available for 800 series

| Width   | Heiaht | Volume | Weight | Product no |
|---------|--------|--------|--------|------------|
| 1450 mm | •      |        | •      |            |
| 1600 mm |        |        |        |            |
| 1800 mm |        |        | •      |            |