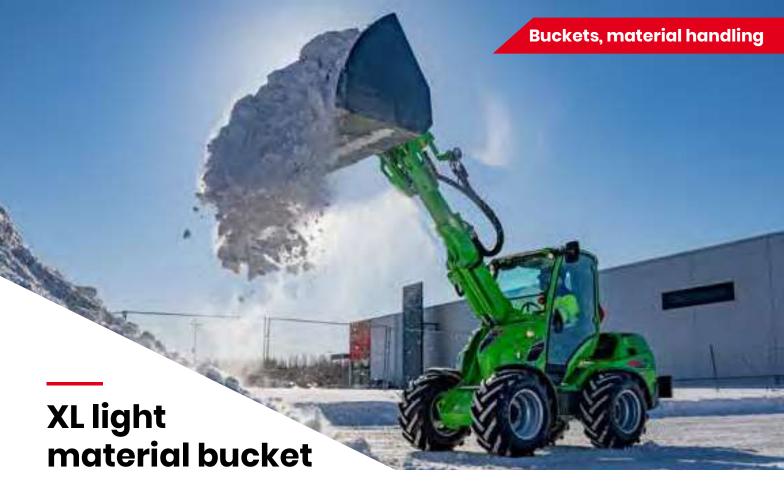

XL light material bucket is a large capacity bucket, best suited to Avant 600, 700 and 800 series. It is intended for loading and transporting of light materials like wood chips, mulch, snow etc. There are no reinforcement plates inside the bucket which would interfere when loading and emptying, and the sides open forward in a slight angle, which guarantees easy and complete emptying of all kinds of materials and in difficult conditions also.