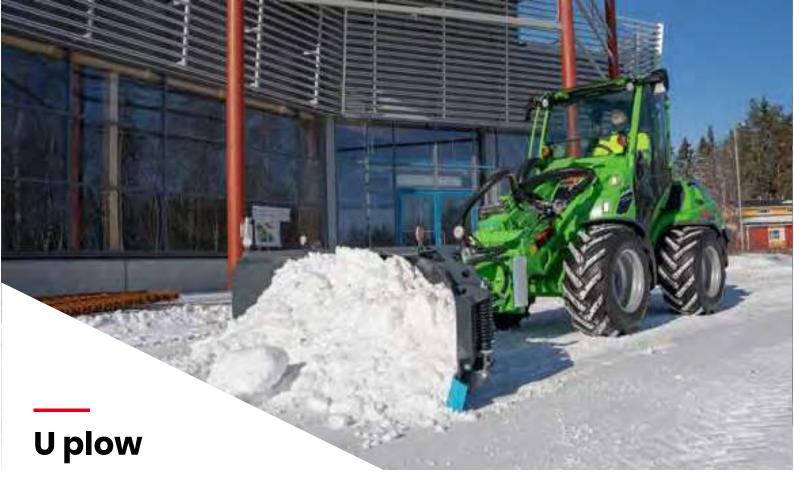

U plow is a professional tool for fast and efficient snow removal. It consists of a 1,83 m wide main blade and two side blades which can be turned ± 85° hydraulically. This allows access through narrow gates and yards, and on the other hand the max. 3 m working width with the side blades extended guarantees fast cleaning of larger areas. Collecting and pushing of large amounts of snow is also easy with the side blades turned into "U" position.

The plow is equipped with strong springs which allow the blade to give in backward in case it hits and obstacle, like a lid of well. In this case the plow jumps over the obstacle and the spring returns the blade back to plowing position. The plow is also equipped with ±7,5° horizontal floating and two skid shoes as standard. There are also four round reflectors on the edges of the main blade and the side blades.

Minimum working width is 1,6 m with the side blades turned completely to the back, and max. 3 m with side blades straight. Turning of the plow happens with two hydraulic cylinders; turning angle is ± 35°. Side blades can be turned independently or simultaneously with the switches of the optional Opticontrol® attachment control switch pack. The plow is equipped with an ice scraper cutting edge as standard, straight cutting edge is available as an option. In addition, an outline marker lamp kit (4 pcs lamps on the edges of the main blade and the side blades) is available as on option instead of the standard round reflectors.