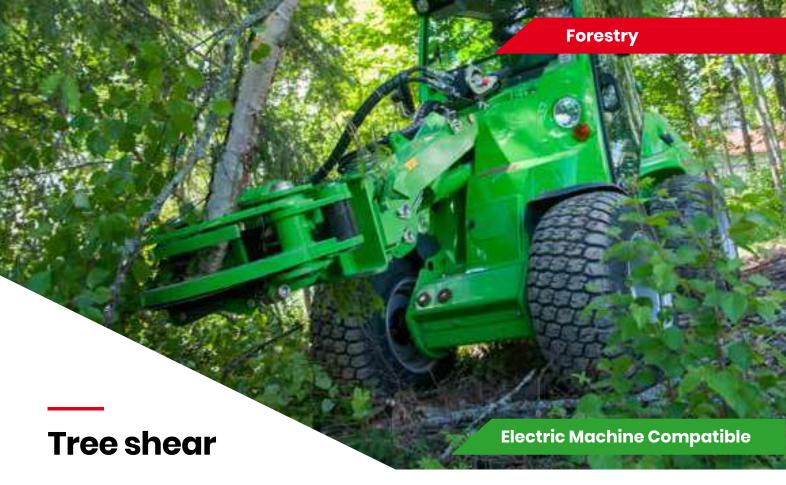

Avant tree shear is an efficient and useful tree cutter, intended for forest thinning, tree clearance and similar jobs where smaller trees need to be cut. The strong grapple takes a firm grip of the tree trunk and a hydraulic cylinder pushes the cutting blade against the trunk and cuts it. The tree is then easy and fast to move away with Avant. If needed, the cutting blade can be turned 180 degrees to point backwards. This means it doesn't cut and the unit can be used as a grapple only.

- Powerful tree cutter for max. 190 mm diameter trees
- Excellent tool for forest thinning, tree clearance etc.
- Thanks to the strong grapple the tree is easy to take away with **Avant**
- Can also be used as a grapple only, by turning the cutting blade to point backwards