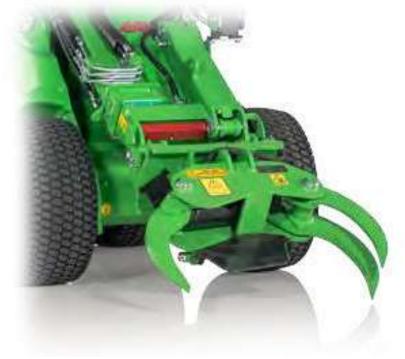

Avant tree shear is an efficient and useful tree cutter, intended for forest thinning, tree clearance and similar jobs where smaller trees need to be cut. The strong grapple takes a firm grip of the tree trunk and a hydraulic cylinder pushes the cutting blade against the trunk and cuts it. The tree is then easy and fast to move away with Avant. If needed, the cutting blade can be turned 180 degrees to point backwards. This means it doesn't cut and the unit can be used as a grapple only.

- Powerful tree cutter for max. 190 mm diameter trees
- Excellent tool for forest thinning, tree clearance etc.
- Thanks to the strong grapple the tree is easy to take away with **Avant**
- Can also be used as a grapple only, by turning the cutting blade to point backwards