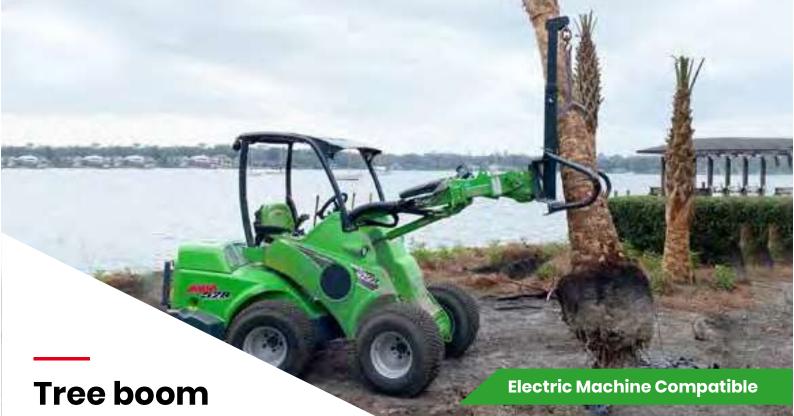

Tree boom is a simple and practical attachment for handling bigger tree trunks, pipes etc. objects which need to be lifted and placed with accuracy. It is otherwise the same attachment as the Avant big bag lifter, but the manually adjustable telescoping boom doesn't have a hook – instead the boom is straight and equipped with a pin for attaching lifting slings. This allows, for instance, lifting and planting bigger trees without the risk of damaging them. The frame design with side supports prevents the objects from swinging sideways.

528

530

adaptable

530

incompatible

523

compatible

Tree boom is useful in nurseries for planting trees, for arborist jobs like removing bigger trunks from yards and gardens, and also for utility jobs like setting pipes in trenches etc.

220

120

22

- Easy way of handling tree trunks, planting bigger trees, laying pipes etc. objects
- Manually adjustable telescoping boom, can be adjusted in four different heights between 1135 – 1685 mm
- Side supports prevent sideways swinging of the objects