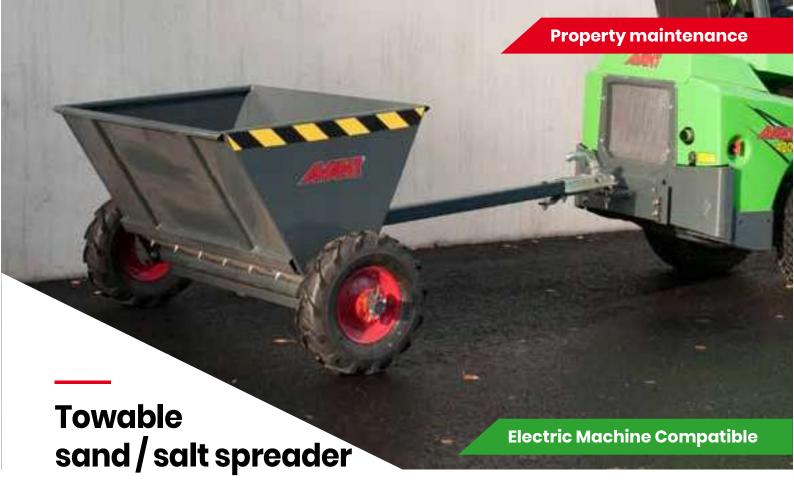

The towable sand / salt spreader is a very handy and economical attachment for winter maintenance of yards and walkways. Power to the spreader shaft is taken mechanically from the wheels. Wheels are equipped with a clutch which allows transporting 

Mechanical power take off from without sand spreading. Equipped with a 50 mm trailer coupling.

ATTENTION! The loader must be equipped with a trailer coupling (A417323 or A417337)

- Economical spreader, quick to attach on the trailer coupling
- the wheels no need for rear auxiliary hydraulics
- Includes a durable rain cover to protect from moisture and spillage