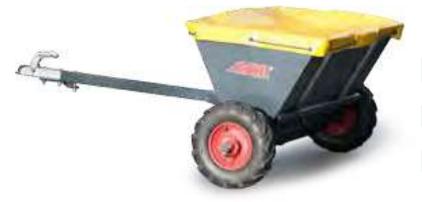

The towable sand / salt spreader is a very handy and economical attachment for winter maintenance of yards and walkways. Power to the spreader shaft is taken mechanically from the wheels. Wheels are equipped with a clutch which allows transporting 

Mechanical power take off from without sand spreading. Equipped with a 50 mm trailer coupling.

ATTENTION! The loader must be equipped with a trailer coupling (A417323 or A417337)

- Economical spreader, quick to attach on the trailer coupling
- the wheels no need for rear auxiliary hydraulics
- Includes a durable rain cover to protect from moisture and spillage

| Spreading width | 1000 mm    |
|-----------------|------------|
| Width           | 1500 mm    |
| Volume          | 215        |
| Weight          | 55 kg      |
| Operation       | Mechanical |
| Product no      | A415430    |