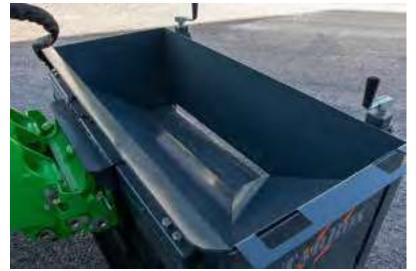

An economic attachment for placing Asphalt, Tar or any Screed materials. Ideal for pathways and areas that a placer machine cannot gain access. The AVANT Tarbox is available in 1500 mm width with 200 mm offset to both sides. A width reducing plate allows narrow trenches or strips to be filled. Material depth control is via screw control. The easy to operate TarBox will increase productivity on any job.

- Fill via Truck chutes
- Simple Hydraulic Discharge
- Adjustable Strike plate for easy depth control

| Working width | 1500 mm<br>(can be reduced with the<br>width reducing plate) |
|---------------|--------------------------------------------------------------|
| Volume        | 315 l                                                        |
| Weight        | 350 kg                                                       |
| Product no    | A438861                                                      |