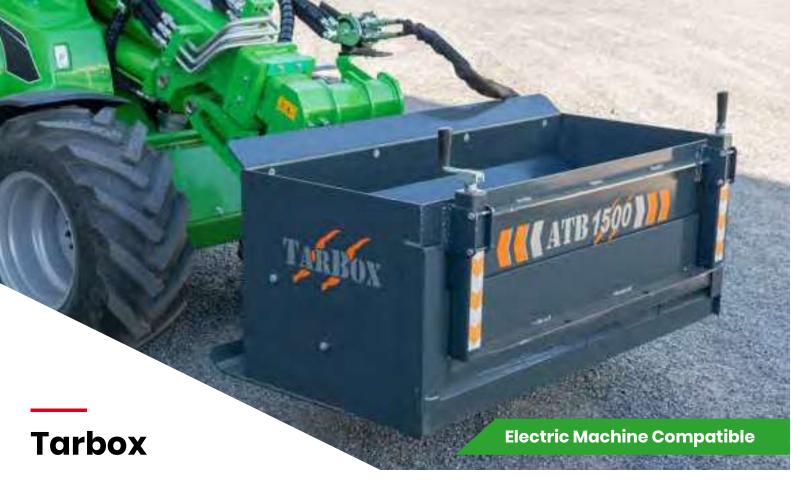

An economic attachment for placing Asphalt, Tar or any Screed materials. Ideal for pathways and areas that a placer machine cannot gain access. The AVANT Tarbox is available in 1500 mm width with 200 mm offset to both sides. A width reducing plate allows narrow trenches or strips to be filled. Material depth control is via screw control. The easy to operate TarBox will increase productivity on any job.