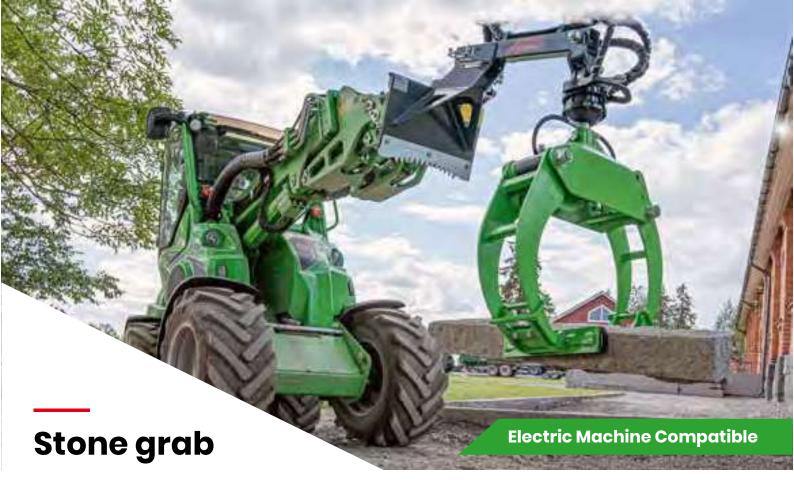

The stone grab, equipped with rotator, allows grabbing, transporting and loading of different types of stones both lengthwise and crosswise. This makes it possible to pass through narrow places also with long kerb stones and enables loading in any direction. The grab is available either with a hydraulic rotator or as freely rotating version. Padded stone grabbers are available as an option. They allow grabbing the stone by pressing it. Stone grabbers come with a lock valve which prevents unintentional opening of the grab. If the loader is equipped with the 6 or 8 function joystick, all functions of the grab with hydraulic rotator (grab opening/closing, rotation) can be operated with the switches on the optional Opticontrol® switch pack.

- Available with hydraulic rotator or as freely rotating version
- Can be equipped with padded stone grabbers

|      |            | P |   |
|------|------------|---|---|
| 6    | Section 11 |   |   |
| -    |            |   | 1 |
| ion: |            |   |   |

Lock valve, mounting kit, on grab cylinder A436627 Padded stone grabbers (kit includes lock valve) A429742

| Rotation type            | Freely rotating | Hydraulic rotation |  |  |  |
|--------------------------|-----------------|--------------------|--|--|--|
| Grapple opening diameter | 1223 mm         | 1223 mm            |  |  |  |
| Weight                   | 116 kg          | 136 kg             |  |  |  |
| Product no               | A37457          | A37456             |  |  |  |