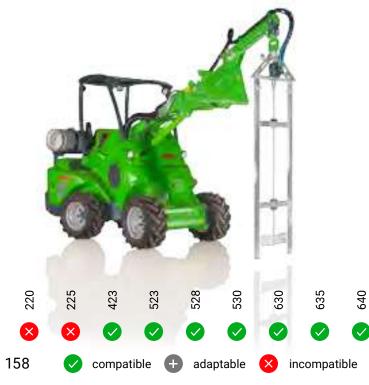

Slurry mixer is a special attachment for cattle farms: in cattle buildings with slatted floors, where the animal waste falls through the slats directly to the storage tank below the floor. The slurry that forms in the tank needs to be mixed from time to time in order that it stays liquid and moves towards the bigger slurry container which is usually located outside the building.

The unit is equipped with a propeller which mixes the slurry, powered by a hydraulic motor. The mixer is 25 mm thick and 490 mm wide so that it fits through/between the floor slats into the storage tank. Working depth is max. 1,5 m. There is also a bolt at the upper end of the mixing shaft which shows when the mixer can be lifted up through the slat: when the bolt is crosswise in relation to the loader. The mixer is also equipped with a coupling for water hose at the upper end of the frame tube. Water is conducted inside the tube down to the mixing propeller.

## **Electric Machine Compatible**

- Special attachment for mixing of slurry in cattle buildings with slatted floors
- Equipped with a propeller, powered by a hydraulic motor, which mixes the slurry
- Fits through/between the floor slats into the storage tank below

   no need to remove the heavy concrete slats
- Galvanized steel frame, mixing shaft and propeller made of acidresisting steel
- Coupling for water hose on the frame tube

|             | Frame thickness x width |     |      |      | 25 mm x 490 mm |    |    |
|-------------|-------------------------|-----|------|------|----------------|----|----|
|             | Working depth max.      |     |      |      | 1500 mm        |    |    |
|             | Total width             |     |      |      | 550 mm         |    |    |
|             | Length                  |     |      |      | 920 mm         |    |    |
|             | Height                  |     |      |      | 2155 mm        |    |    |
|             | Weight                  |     |      |      | 75 kg          |    |    |
|             | Product no              |     |      |      | A37389         |    |    |
|             |                         |     |      |      |                |    |    |
| 645i        | 650i                    | 735 | 755i | 760i | 860i           | e5 | e6 |
| <b>&gt;</b> |                         |     |      |      |                |    |    |