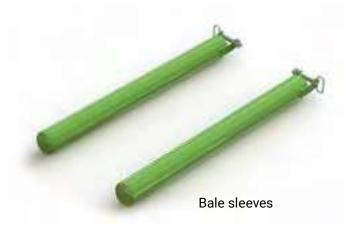

Bale sleeves allow lifting and handling different (round) bales. They work best on the A442071 HD hydraulic pallet forks.

## Compatibility: pallet forks A21039, A36589, A36279, A449516, A442071

|            | Nursery sleeves | Bale sleeves |
|------------|-----------------|--------------|
| Length     | 1356 mm         | 1325 mm      |
| Weight     | 57 kg           | 27 kg        |
| Product no | A444929         | A448768      |