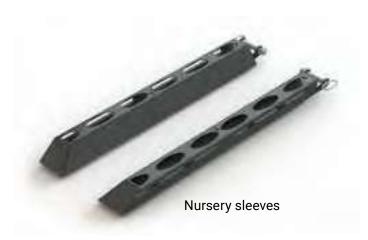

There are two types of sleeves available for 1100 mm and 1200 mm long pallet forks. They are pushed on the fork and locked with a bolt.

Nursery sleeves are intended especially for handling larger plants with root balls. The plants stay better on the sleeves than on the forks only, and the risk of damaging the root ball is smaller. The sleeves can be mounted both on the standard 1100 mm and 1200 mm pallet forks and the hydraulic forks, but it is much easier and faster to handle different size plants with the hydraulically adjustable forks.

## Compatibility: pallet forks A21039, A36589, A36279, A449516, A442071

|            | Nursery sleeves | Bale sleeves |
|------------|-----------------|--------------|
| Length     | 1356 mm         | 1325 mm      |
| Weight     | 57 kg           | 27 kg        |
| Product no | A444929         | A448768      |