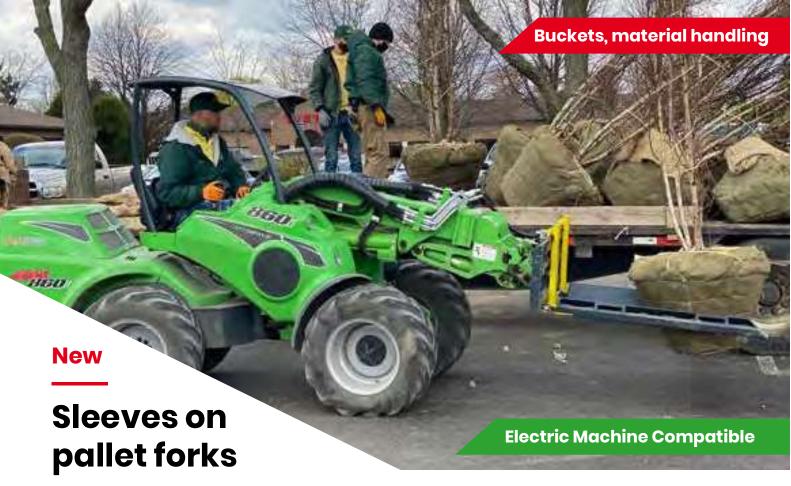

There are two types of sleeves available for 1100 mm and 1200 mm long pallet forks. They are pushed on the fork and locked with a bolt.

Nursery sleeves are intended especially for handling larger plants with root balls. The plants stay better on the sleeves than on the forks only, and the risk of damaging the root ball is smaller. The sleeves can be mounted both on the standard 1100 mm and 1200 mm pallet forks and the hydraulic forks, but it is much easier and faster to handle different size plants with the hydraulically adjustable forks.