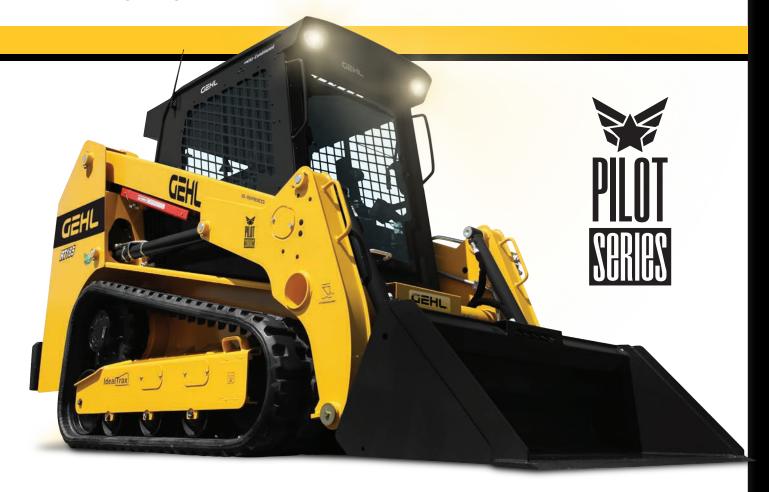

# RT185

## KEY FEATURES

- ✓ IdealTrax<sup>™</sup> Automatic Track Tensioning System
- ✓ Low Effort Joystick Controls
- ✓ Air Suspension Seat\*
- Cab Enclosure with Heat and Air Conditioning\*
- High Flow Auxiliary Hydraulics\*
- ✓ 2 Travel Speeds
- ✓ Power-A-Tach Quick Coupler\*
- ✓ Lift Arm Float Mode and Hydraglide<sup>™</sup> Ride Control

# KEY SPECIFICATIONS

- Operating capacity (35%) 839 kg (1,850 lbs.)
- Overall height to top of ROPS 2103 mm (83")
- ✓ 51.7 kW (69.3 hp) @ 2500 rpm
- ✓ Yanmar / 4TNV98CT-XNMSV / Stage V
- ✓ 241 Nm (178 ft.-lbs.) @ 1625 rpm max torque
- ✓ 24.29 kn (5354 lbf.) tilt breakout force
- ✓ 3251 mm (128") height to hinge pin
- √ 1636 mm (64.4") machine width less bucket
- √ 4128 kg (9,160 lbs.) operating weight

# RT185 TRACK LOADER