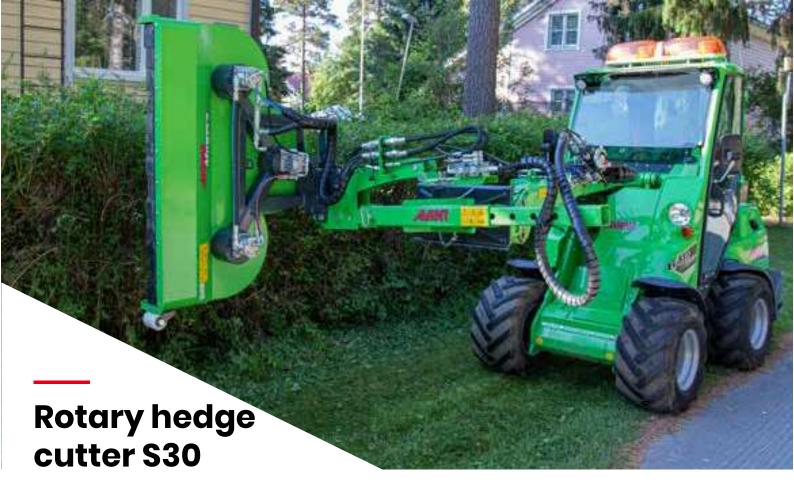

Rotary hedge cutter S30 is an efficient attachment for cutting of Efficient hedge cutter on S30 side shrub, bush, hedge and similar vegetation. It is equipped with three rotors with 4 cutting blades on each rotor. The blades are mounted in two different heights 2+2 on the rotor which - together with the outer rotors rotating inwards - means that they mulch the material into small bits which don't need to be collected after cutting. The rotary hedge cutter can be mounted both on the A431070 mechanical side arm and on the A448736 hydraulic side arm. With Avant 600 series the optional 180 kg rear side weights A49063 are recommended on the loader for better stability.

Option: A443003 Multi connector (3 connectors) + holder

- arms, works both in horizontal and vertical position
- Equipped with three rotors with 4 cutting blades each
- Mulches the material into small bits - cutting waste doesn't need to be collected
- Multi connector on hydraulic hoses available as an option, for mounting on the \$30 side arms (side arm must also be equipped with multi connector)