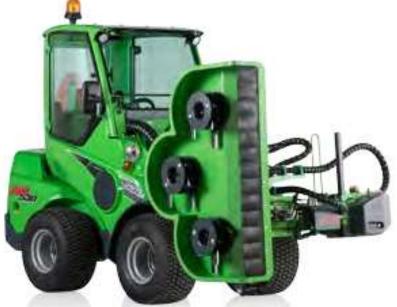

Rotary hedge cutter S30 is an efficient attachment for cutting of Efficient hedge cutter on S30 side shrub, bush, hedge and similar vegetation. It is equipped with three rotors with 4 cutting blades on each rotor. The blades are mounted in two different heights 2+2 on the rotor which - together with the outer rotors rotating inwards - means that they mulch the material into small bits which don't need to be collected after cutting. The rotary hedge cutter can be mounted both on the A431070 mechanical side arm and on the A448736 hydraulic side arm. With Avant 600 series the optional 180 kg rear side weights A49063 are recommended on the loader for better stability.

Option: A443003 Multi connector (3 connectors) + holder

- arms, works both in horizontal and vertical position
- Equipped with three rotors with 4 cutting blades each
- Mulches the material into small bits - cutting waste doesn't need to be collected
- Multi connector on hydraulic hoses available as an option, for mounting on the \$30 side arms (side arm must also be equipped with multi connector)