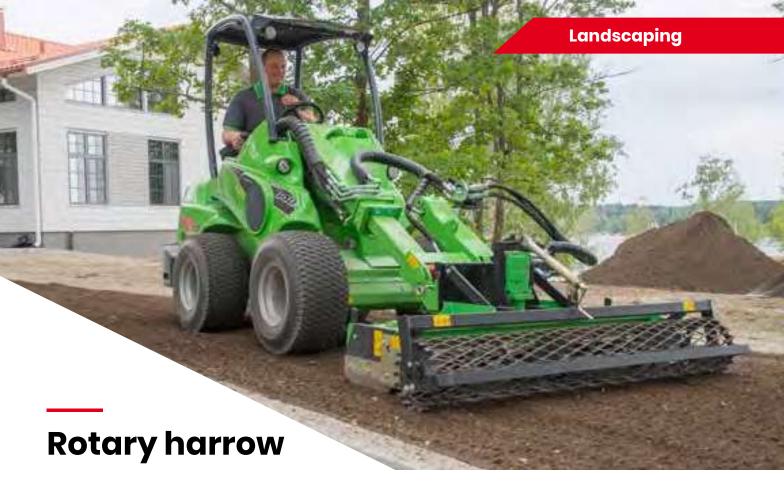

Avant rotary harrow is an excellent leveler for lawn beds, yards, gardens etc. – for places where the ground needs to be perfectly levelled. It harrows only the topsoil and gives a very nice finish for sowing. Required output is lower than that of the rotary hoe, which allows also a higher working speed. Working depth is adjusted with the rear field roller which levels the seeding bed during operation. With the optional seeding unit you are able to make a ready lawn surface on one pass.

Rotary harrows are most commonly used for lighter topsoil levelling. The soil is normally not milled as deep or as thoroughly as with a rotary hoe.

- Professional, efficient rotary harrow for topsoil levelling
- Top grade finish with just one pass
- Can be equipped with seeding unit → ready lawn surface in a single pass
- Requires less power than rotary hoe