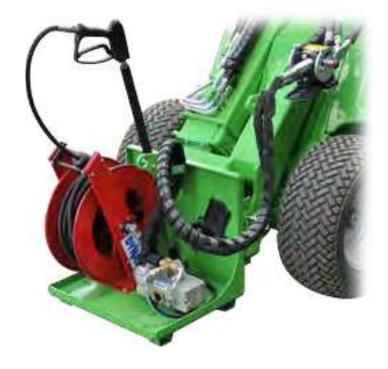

Powerful pressure washer with 20 m hose reel and a washing gun; easy to take anywhere with the Avant. Creates max. 30 l/min water flow @ 200 bar pressure. Can be connected directly to tap water supply, or water can be taken with the inlet hose from any reservoir. Can be connected directly to Can suck water via inlet hose from as much as 3 m below the level where the unit is. This is a very useful feature when taking water from a tank, reservoir, lake etc.

- Powerful washer with high max. water flow and pressure
- tap, or with the inlet hose take water from as much as 3 m below ground level
- Equipped with 20 m hose reel and washing gun

| Max. water flow    | Product no |
|--------------------|------------|
| 30 l/min @ 200 bar | A35411     |