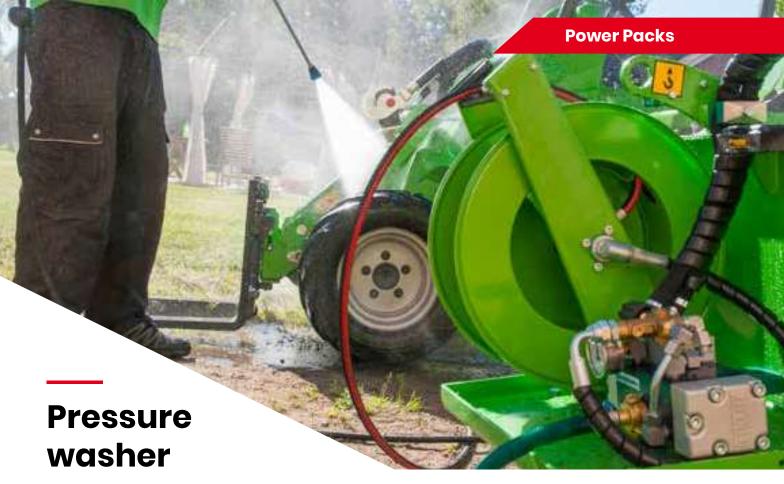

Powerful pressure washer with 20 m hose reel and a washing gun; easy to take anywhere with the Avant. Creates max. 30 l/min water flow @ 200 bar pressure. Can be connected directly to tap water supply, or water can be taken with the inlet hose from any reservoir. Can be connected directly to Can suck water via inlet hose from as much as 3 m below the level where the unit is. This is a very useful feature when taking water from a tank, reservoir, lake etc.

- Powerful washer with high max. water flow and pressure
- tap, or with the inlet hose take water from as much as 3 m below ground level
- Equipped with 20 m hose reel and washing gun

| Max. water flow    | Product no |
|--------------------|------------|
| 30 l/min @ 200 bar | A35411     |