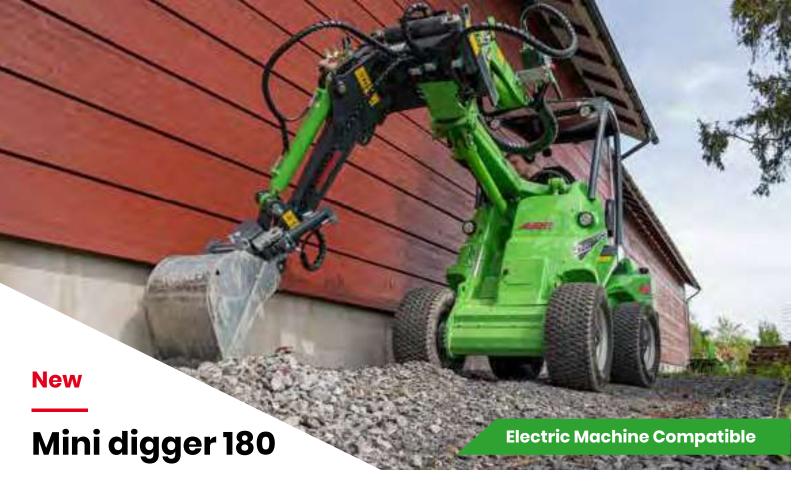

Mini digger 180 features hydraulic boom swing: the boom can be turned 60° to the right or to the left from centerline. This makes the mini digger even more versatile than before:

- · By turning the boom to the side the bucket can be emptied without the need of moving and articulating the loader
- The optional tilt adapter makes it possible to dig with the bucket in many different angles, and it is also possible to dig alongside the wall with the boom turned to the side and bucket tilted parallel to the wall

Options:

Bucket tilt adapter A446187 (not when thumb grab A446167) Thumb grab A446167 (not when bucket tilt adapter A446187)

- Efficient and handy digging unit, very fast and easy to mount on the loader
- Hydraulic boom swing, ± 60° to the side from centerline
- 🗸 Max. digging depth 1800 mm
- 🕏 Digging alongside wall possible with the optional bucket tilt adapter