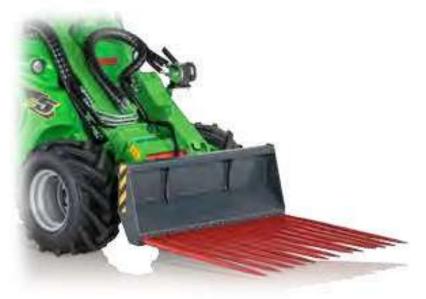

Avant manure fork is a very useful attachment, destined for detaching and handling of manure and similar materials. The strong tines, made of high tensile forged steel, penetrate also into compacted manure and can carry a heavy load.

## **Electric Machine Compatible**

- Strong fork for handling of manure and similar materials
- Equipped with bolt-on replaceable tines, made of high tensile forged steel

528

530

adaptable

630

 $(\mathbf{X})$ 