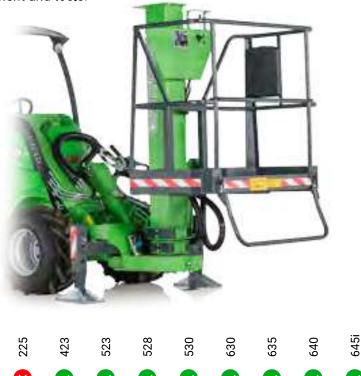

## Leguan 50 access platform

Avant and its daughter company Leguan Lifts have joined their forces and created an acces platform which is mounted directly into Avant loaders quick attach plate. The result is an inexpensive, handy and easy to use acces platform. With the help of this lift Safe and legal way to do building Avant's versatility is further increased on the job sites.

The Leguan 50 is mounted directly on to loader's quick attach plate quick attach plate like any other Avant attachment. This makes it fast and easy to mount it on and take it off.

Leguan 50 is designed in accordance with access platform standards and it is CE certified. Safe working load is 200 kg that is two persons or one person with a considerable amount of equipment and tools.

## **Electric Machine Compatible**

- An inexpensive access platform with 5 meters working height
- repairs, painting, light bulb changes etc.
- The maximum allowed load on the basket is 200 kg and you are able to use the lift alone
- 🕏 Leguan 50 is attached to Avant which makes it easy to set it up in virtually all kinds of terrains
- The Leguan 50 access platform gives even further possibilities to use your Avant on work sites

| Max. allowed load              | 200 kg  |
|--------------------------------|---------|
| Max. working height            | 5,0 m   |
| Height (with lowered platform) | 1900 mm |
| Width                          | 1300 mm |
| Weight                         | 435 kg  |
| Product no                     | A34812  |