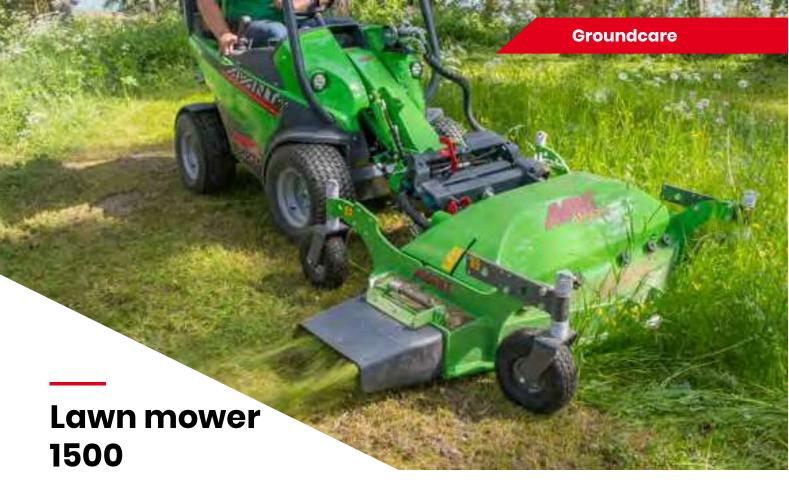

Avant's biggest lawn mower is intended for professional lawn mowing also on larger areas. The mower can be modified to right type of mowing for different circumstances. Powerful mower allows a higher drive speed and perfect cut also on challenging conditions.

Optifloat® system allows large vertical movement of the cutting deck which guarantees efficient cutting as the deck follows the ground contours also on uneven terrains. Two indicator arrows on the quick attach plate make adjustment of the floating very easy: when the mower is on level surface and the arrows meet, Optifloat® is adjusted correctly. The floating system is also equipped with a safety valve, which stops the blades when the mower is lifted off the ground. The wheels are foam filled, puncture free rubber tyres.

Option:

- Optifloat® floating system guarantees easy operation and good mowing result also on uneven lawns
- More cutting power for challenging mowing conditions
- 🕏 Side discharge as standard, mulching kit available as an option
- 🕏 Rounded edges 🗦 less damage to trees, buildings etc. in case of contact
- Puncture free, foam filled tires
- Fast and easy floating adjustment with indicator arrows on the Optifloat®