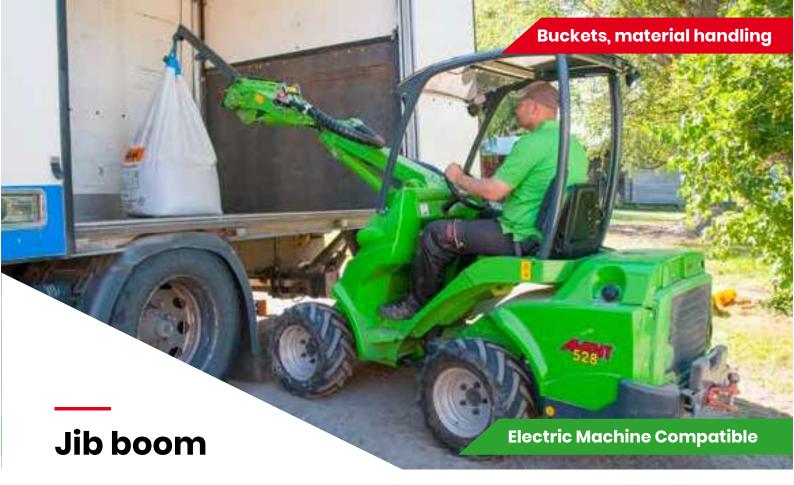

moving heavier loads in tight situations are not a problem any more when you have this jib boom on your Avant.

The jib boom is equipped with a rotating lifting hook. Maximum lifting height to the tip of the jib boom, with the telescopic boom of the loader extended, is about 4.5 metres (800 series).