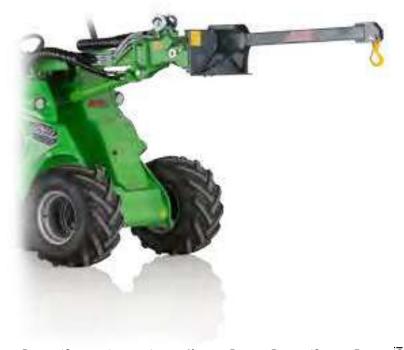

moving heavier loads in tight situations are not a problem any more when you have this jib boom on your Avant.

The jib boom is equipped with a rotating lifting hook. Maximum lifting height to the tip of the jib boom, with the telescopic boom of the loader extended, is about 4.5 metres (800 series).

- for many different lifting jobs
- Equipped with a rotating lifting hook

| Lifting point distance from attachment plate | 1200 mm |
|----------------------------------------------|---------|
| Total length                                 | 1300 mm |
| Width                                        | 550 mm  |
| Height                                       | 315 mm  |
| Weight                                       | 34 kg   |
| Rated max load                               | 500 kg  |
| Product no                                   | A428481 |