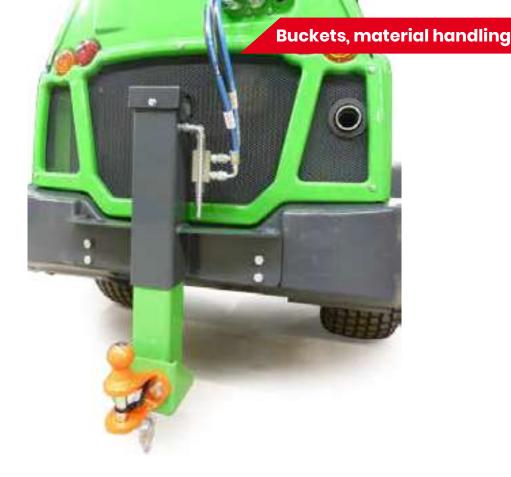

## **Hydraulic** trailer hitch

The hydraulic trailer hitch features hydraulic height adjustment of the 50 mm ball hitch, which makes it easier to connect trailers in varying heights and ground condtions. The hitch is equipped with both 50 mm ball and a towing pin.

Attention: Requires double acting rear auxiliary hydraulics outlet on the loader.

- Equipped with 50 mm ball hitch/ towing pin
- 250 mm vertical hitch height adjustment
- Hydraulic cylinder equipped with lock valve
- Can be mounted on 400-800 series