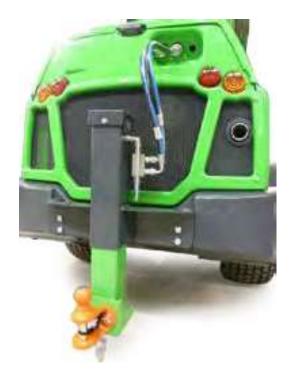

## **Hydraulic** trailer hitch

The hydraulic trailer hitch features hydraulic height adjustment of the 50 mm ball hitch, which makes it easier to connect trailers in varying heights and ground condtions. The hitch is equipped with both 50 mm ball and a towing pin.

Attention: Requires double acting rear auxiliary hydraulics outlet on the loader.

- Equipped with 50 mm ball hitch/ towing pin
- 250 mm vertical hitch height adjustment
- Hydraulic cylinder equipped with lock valve
- Can be mounted on 400-800 series