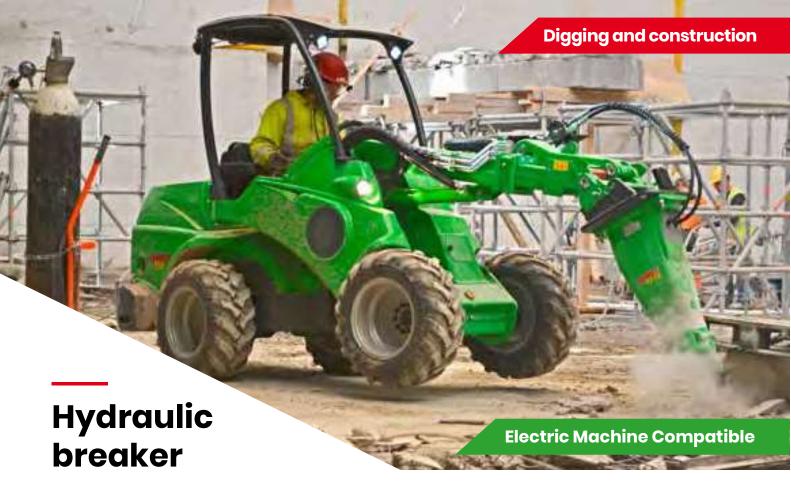

Avant breakers are specially designed for use with Avant loaders. From three different models you can find suitable for all 300, 400, 500, 600, 700 and 800 series models.

Avant loader with breaker is a very efficient tool in demolition and refurbishing operations: do the demolition with Avant and breaker, take the debris away with Avant and bucket – very fast and effective. Another benefit of this combination is its compact dimensions: you can go almost anywhere with this unit.

Avant breakers are the fastest, easiest and most efficient breakers for Avant loaders. All hoses, couplings and quick attach brackets are included in the package. In addition to this all set ups have been done to the breaker already at the factory so you can be sure you have a fully functioning package on the worksite.

- Top quality sound isolated Avant breakers are quiet and powerful
  Breakers are pre-adjusted at the
- Breakers are pre-adjusted at the factory (oil flow, pressure) to suit Avant loaders
- There is a breaker for each Avant model
- Hydraulic hoses and mounting plate are included in the package
  the breaker is all ready for work