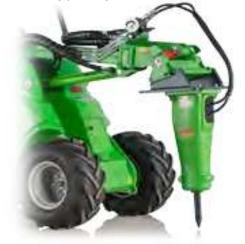

Avant breakers are specially designed for use with Avant loaders. From three different models you can find suitable for all 300, 400, 500, 600, 700 and 800 series models.

Avant loader with breaker is a very efficient tool in demolition and refurbishing operations: do the demolition with Avant and breaker, take the debris away with Avant and bucket – very fast and effective. Another benefit of this combination is its compact dimensions: you can go almost anywhere with this unit.

Avant breakers are the fastest, easiest and most efficient breakers for Avant loaders. All hoses, couplings and quick attach brackets are included in the package. In addition to this all set ups have been done to the breaker already at the factory so you can be sure you have a fully functioning package on the worksite.

- Top quality sound isolated Avant breakers are quiet and powerful
  Breakers are pre-adjusted at the
- Breakers are pre-adjusted at the factory (oil flow, pressure) to suit Avant loaders
- There is a breaker for each Avant model
- Hydraulic hoses and mounting plate are included in the package
  the breaker is all ready for work