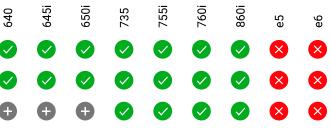

The optional Opticontrol<sup>®</sup> is required on the loader with hydraulic turning on models M & L.

Compatibility tables are advisory. Please contact your local Avant UK DEALER to make sure that the attachment is compatible with your Avant loader.