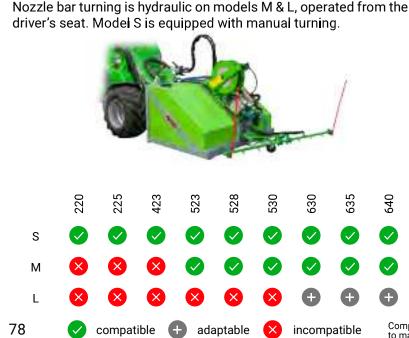

## Models M & L equipped with hydraulic nozzle bar turning for professional street cleaning

| Model                    | S                | М                | L                |
|--------------------------|------------------|------------------|------------------|
| Max. water flow          | 30 l/min         | 30 l/min         | 50 l/min         |
| Max. water pressure      | 200 bar          | 200 bar          | 220 bar          |
| Water tank volume        | 280 I            | 560 I            | 840 I            |
|                          |                  |                  |                  |
| Working width            | 1500 mm          | 1800 mm          | 2000 mm          |
| Working width<br>Nozzles | 1500 mm<br>8 pcs | 1800 mm<br>9 pcs | 2000 mm<br>9 pcs |
| U U                      |                  |                  |                  |

The optional Opticontrol<sup>®</sup> is required on the loader with hydraulic turning on models M & L.

Compatibility tables are advisory. Please contact your local Avant UK DEALER to make sure that the attachment is compatible with your Avant loader.