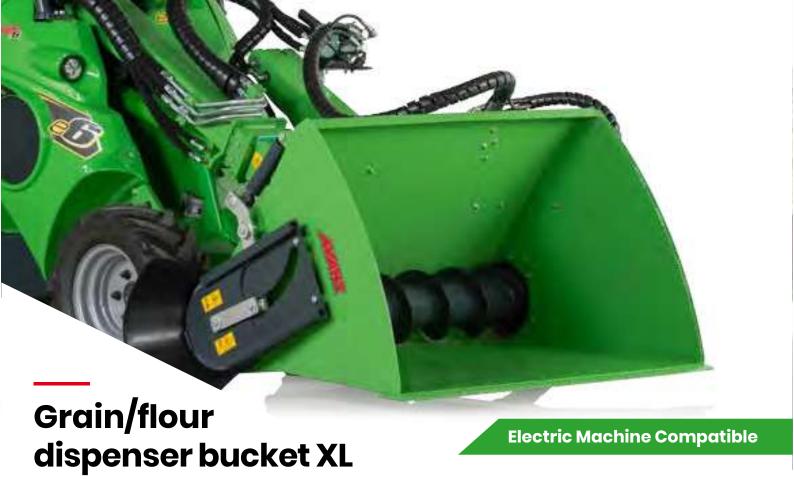

The large volume 500 l grain dispenser bucket is destined especially for bigger Avant loaders. It is an ideal attachment for distribution of flour, grain, crushed grain, different types of feed in granule form etc. Thanks to the strong Ø210 mm hydraulic discharge screw which can be rotated in both directions the material can be distributed to the right or to the left side. The adjustable side hatches with proper sealing quarantee that the material doesn't fall out unintentionally. The bucket can be tilted all the way down so that loading from ground level is easy.

Two models available: with manual side hatch adjustment or with hydraulic side hatch adjustment.

- Quick and easy way to distribute grain, crushed grain, flour etc. feed in granule form
- Material can be distributed to the left or the right side
- Can be tilted down to ground level and filled like a normal bucket
- Available with either manual or with hydraulic side hatch adjustment