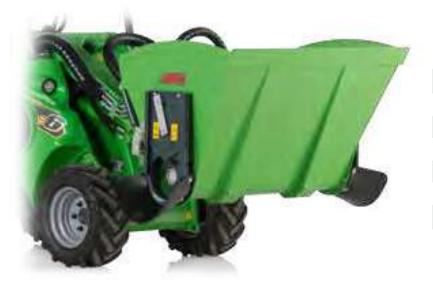

The large volume 500 l grain dispenser bucket is destined especially for bigger Avant loaders. It is an ideal attachment for distribution of flour, grain, crushed grain, different types of feed in granule form etc. Thanks to the strong Ø210 mm hydraulic discharge screw which can be rotated in both directions the material can be distributed to the right or to the left side. The adjustable side hatches with proper sealing quarantee that the material doesn't fall out unintentionally. The bucket can be tilted all the way down so that loading from ground level is easy.

Two models available: with manual side hatch adjustment or with hydraulic side hatch adjustment.

- Quick and easy way to distribute grain, crushed grain, flour etc. feed in granule form
- Material can be distributed to the left or the right side
- Can be tilted down to ground level and filled like a normal bucket
- Available with either manual or with hydraulic side hatch adjustment