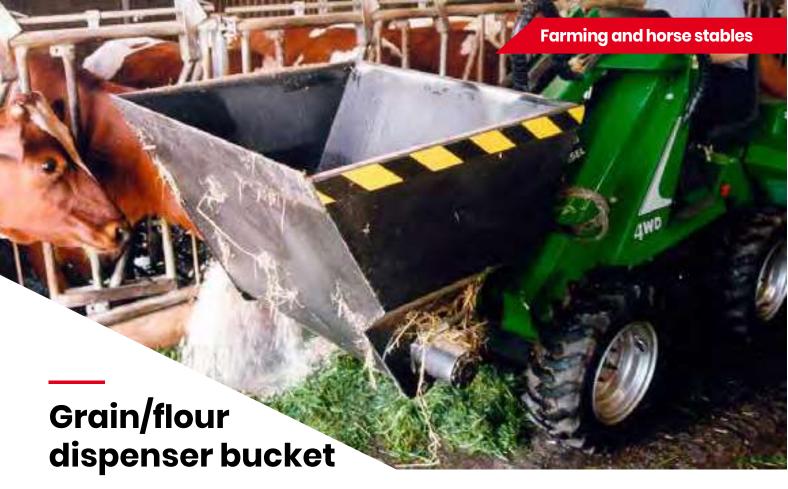

Avant grain dispenser is a 300 l bucket equipped with a hydraulic Easy distribution of flour, crushed motor and a Ø 200 mm screw, destined for distribution of flour, crushed grain etc. The bucket is available in two versions: with discharge either to the right side or to the left side.

The edge of the grain dispenser tilts all the way down so that loading from ground level is easy.

- grain etc.
- Self-loading when needed: loading from ground level like with a normal bucket is also possible
- Two versions available: discharge to the right or to the left