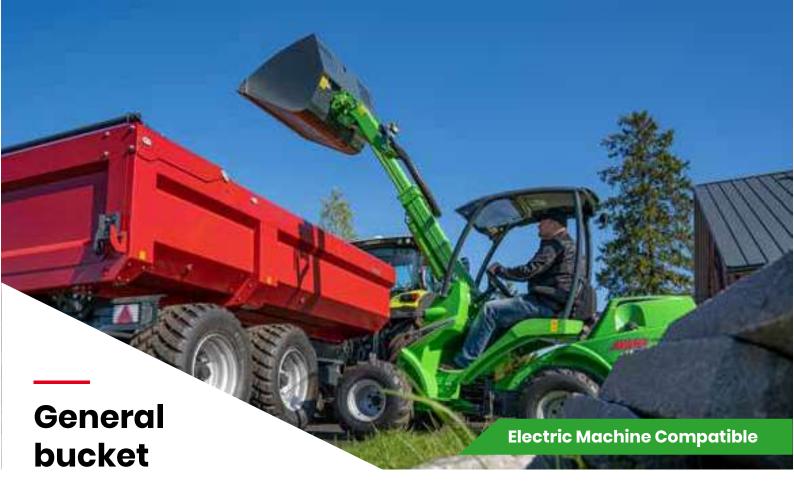

Avant general buckets are designed so that the operator can see the front edge of the bucket from the driver's seat, which means quick and easy loading and emptying. There are no reinforcement plates inside the bucket which would interfere when loading and emptying, and the sides open forward in a slight angle which guarantees easy and complete emptying of all kinds materials.

Length of the bucket has been optimized in order to give best possible breakout force. Sides open forward in a slight angle which guarantees easy and complete emptying of all kinds materials.

There are narrow holes at the upper end of the bucket which improve visibility and prevent stones from falling towards the operator.