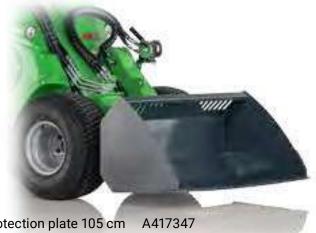

Available with straight edge and with teeth. Teeth protection plate is also available.

Option: Teeth protection plate 105 cm Teeth protection plate 115 cm A420132 Teeth protection plate 130 cm A417320

- All round bucket, suitable for almost every shovelling job
- Excellent visibility to the edge of the bucket
- No reinforcement plates inside the bucket – easy filling and emptying
- High breakout force
- Strong cutting edge made of high tensile, abrasion resistant wear steel