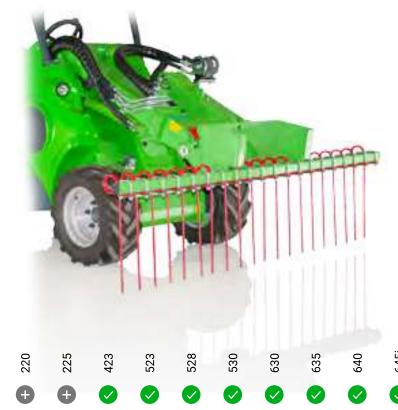

| Model        | Standard     | HD               |
|--------------|--------------|------------------|
| Width        | 2000 mm      | 2000 mm          |
| Tine height  | 245 mm       | 420 mm           |
| Total height | 560 mm       | 695 mm           |
| Weight       | 35 kg        | 56 kg            |
| Product no   | A36968       | A37357           |
| 650i<br>735  | 755i<br>760i | 860i<br>e5<br>e6 |
|              |              |                  |

adaptable

incompatible