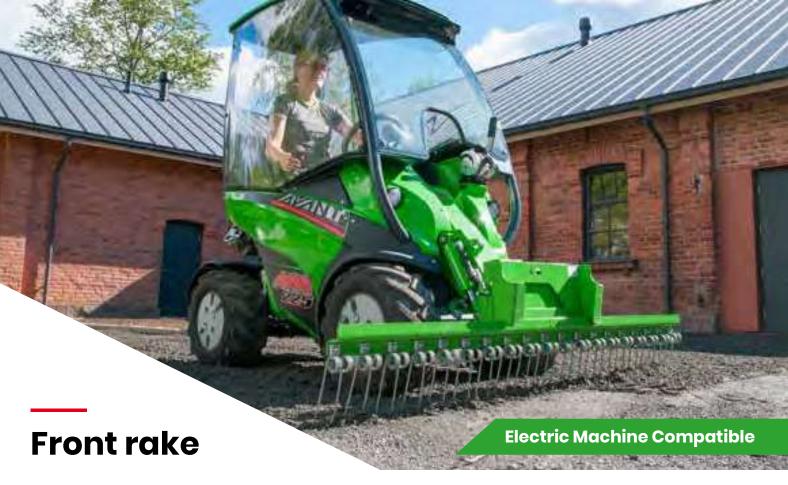

Front rake is an uncomplicated and economical attachment for levelling of sand and gravel driveways, anywhere you want to have a nice looking finish. The spring loaded tines rake and level the ground efficiently. The rake can also be used for loosening and levelling of uneven soils.

There are two models available: one with normal tines and other with HD tines. The rake with stronger HD tines will also collect branches etc. heavier material when levelling the ground.

- Uncomplicated and economical leveller for sand and gravel driveways
- Works on soils as well
- Two models available: with normal tines or with stronger HD tines
- Can be mounted on all Avant models