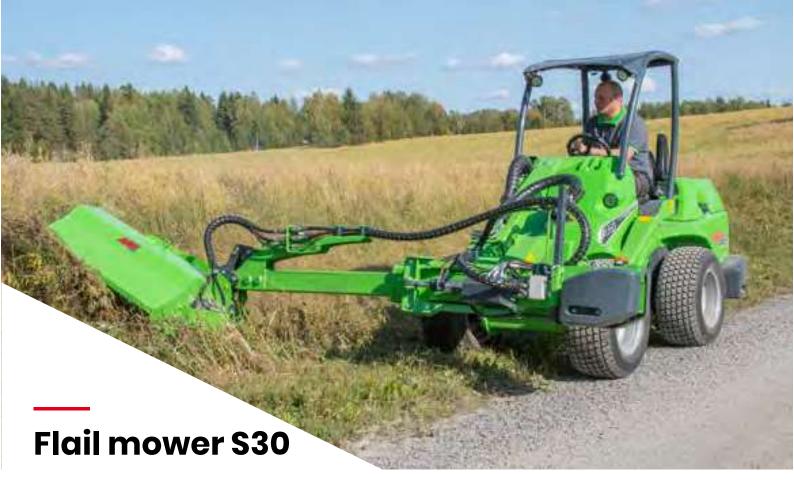

The 1200 mm flail mower with S30 quick attach bracket mounts only on the hydraulic side arm A448736. It cannot be mounted on the attachment coupling plate of the loader or on the A431070 S30 mechanical side arm - and on the other hand the normal flail mowers A36730 and A36015 cannot be mounted on the hydraulic side arm.

The S30 mower has otherwise the same 1200 mm mower deck with hammer flails as the A36730 flail mower, but it is equipped with the high flow hydraulic motor of the 1500 mm flail mower. This gives 25 % higher efficiency/working width ratio than on the 1500 mm flail mower, and 100 % higher than on the standard A36730 1200 mm flail mower.

- Easy mowing of road banks and gradients with the flail mower
- Outreach to the side max. 2,9 m
- Equipped with high flow hydraulic motor
- \$30 quick attach system

| Working width                                                                                        |     |      |      |      | 1200 mm                     |   |
|------------------------------------------------------------------------------------------------------|-----|------|------|------|-----------------------------|---|
| Max. outreach to the side                                                                            |     |      |      |      | 2900 mm                     |   |
| Max. width                                                                                           |     |      |      |      | 1580 mm                     |   |
| Weight, Fail mower S30                                                                               |     |      |      |      | 250 kg                      |   |
| Weight, Flail mower with hydraulic side arm and side weights                                         |     |      |      |      | 680 kg                      |   |
| Product no, Fail mower S30                                                                           |     |      |      |      | A37505                      |   |
| Product no, Flail mower with hydraulic side arm S30*                                                 |     |      |      |      | A37213                      |   |
| *) Includes:<br>Flail mower 1200 S30<br>Hydraulic side arm S30<br>Side weight kit 180 kg to side arm |     |      |      |      | A37505<br>A448736<br>A49063 |   |
| The optional Opticontrol® is required on the loader.                                                 |     |      |      |      |                             |   |
| 550i                                                                                                 | 735 | '55i | '60i | 360i | 5                           | 9 |