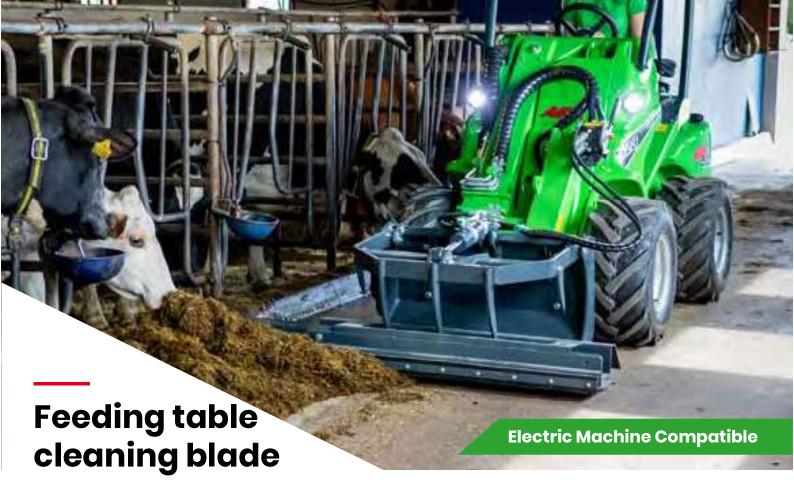

This cleaning blade is specially designed for clearing the cattle feeding table before distributing new silage to the table. The cleaning blade can be mounted by driving the silage fork into the blade, no need to get out of the driver's seat which speeds up the cleaning process, because no attachment change is necessary. The cleaning blade has a rubber lip on the lower surface that ensures good cleaning result.

ATTENTION! Available only together with Avant silage forks.

- The easiest way to clean the cattle feeding table
- Mounts on Avant silage forks: drive the fork into the blade with the grapple open and press the grapple down to lock the blade > no need to get out of the driver's seat.