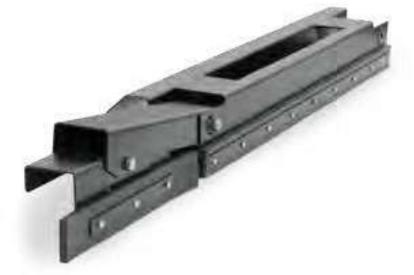

This cleaning blade is specially designed for clearing the cattle feeding table before distributing new silage to the table. The cleaning blade can be mounted by driving the silage fork into the blade, no need to get out of the driver's seat which speeds up the cleaning process, because no attachment change is necessary. The cleaning blade has a rubber lip on the lower surface that ensures good cleaning result.

Option: Extra side extension A46337

## For silage fork

| Width                | 1200 mm |
|----------------------|---------|
| Side extension width | 550 mm  |
| Weight               | 50 kg   |
| Product no           | A2936   |