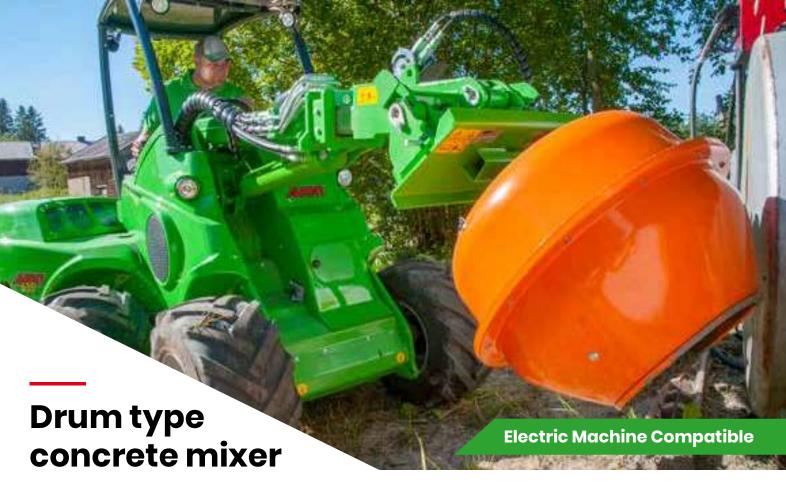

Concrete mixing drum is a handy tool when you need to make concrete without electricity or when you need to transport or lift the concrete to a place that is hard to reach. Mixing is done hydraulically and emptying is done simply by tipping the drum forward.

- Economical attachment for more occasional concrete mixing
- Easy way to make concrete in places where electricity is not available
- Ready mixed concrete is easy to transport and lift to desired place