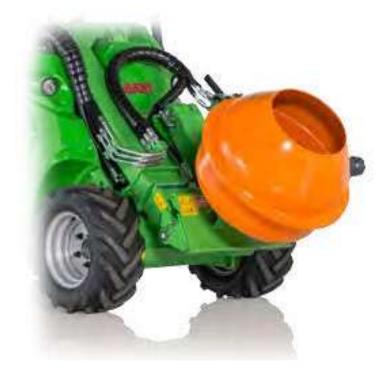

Concrete mixing drum is a handy tool when you need to make concrete without electricity or when you need to transport or lift the concrete to a place that is hard to reach. Mixing is done hydraulically and emptying is done simply by tipping the drum forward.

- Economical attachment for more occasional concrete mixing
- Easy way to make concrete in places where electricity is not available
- Ready mixed concrete is easy to transport and lift to desired place