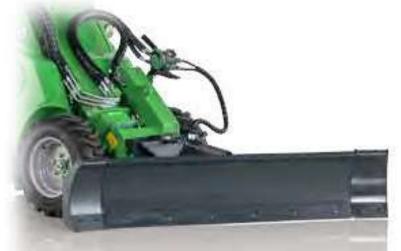

Equipped with hydraulic blade turning, Avant dozer blade is the ideal tool for snow removal, earthmoving and similar jobs where the materials must be dozed away quickly.

Thanks to the more curved blade than on the previous model the new dozer blade 1400 moves material more effficiently to the side. Blade height is the same as before, as well as the extensions and cutting edges. Hydraulic slewing and spring release are standard features also. The new spring release system is equipped with a single spring.

- Economical dozer blade, well suited for snow removal
- Spring release mechanism for improved safety
- 🛂 Two solid skid shoes as standard - reduce blade wear and improve maneuverability
- Ice cutting edge and rubber edge available as an option

| Blade width   | 1400 mm |
|---------------|---------|
| Slewing angle | ±30 deg |
| Weight        | 125 kg  |
| Blade height  | 380 mm  |
| Product no    | A36649  |