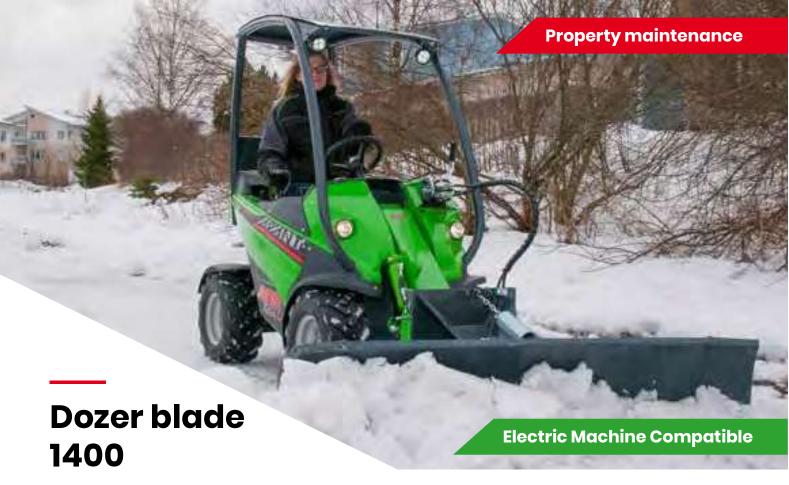

Equipped with hydraulic blade turning, Avant dozer blade is the ideal tool for snow removal, earthmoving and similar jobs where the materials must be dozed away quickly.

Thanks to the more curved blade than on the previous model the new dozer blade 1400 moves material more effficiently to the side. Blade height is the same as before, as well as the extensions and cutting edges. Hydraulic slewing and spring release are standard features also. The new spring release system is equipped with a single spring.

- Economical dozer blade, well suited for snow removal
- Spring release mechanism for improved safety
- 🛂 Two solid skid shoes as standard - reduce blade wear and improve maneuverability
- Ice cutting edge and rubber edge available as an option