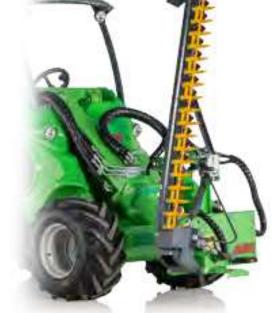

An uncomplicated cutting bar for mowing of hay, grass and Robust and economical long hay trimming of bushes and hedges. Thanks to the side mounting and angle adjustment below ground level mowing of slopes is also possible. Guide plates under the bar support the cutting blades Cutting angle adjustment below when mowing.

Spring loaded release mechanism allows the bar to move backwards if it hits an obstacle. Cutting angle can be adjusted manually with the hand winch. Electric cutting angle adjustment is available as an option.

- cutter and hedge trimmer
- ground level mowing of slopes also possible
- Spring loaded release mechanism for increased safety - cutting bar gives in when hitting an obstacle
- Electric cutting angle adjustment available as an option