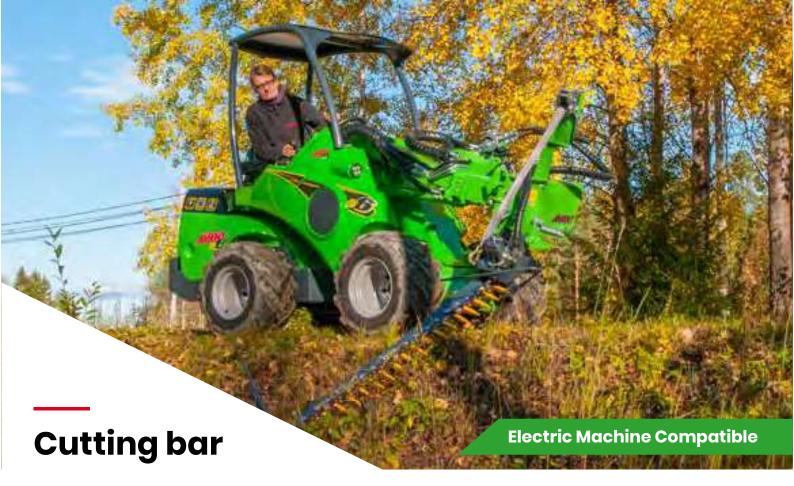

An uncomplicated cutting bar for mowing of hay, grass and Robust and economical long hay trimming of bushes and hedges. Thanks to the side mounting and angle adjustment below ground level mowing of slopes is also possible. Guide plates under the bar support the cutting blades Cutting angle adjustment below when mowing.

Spring loaded release mechanism allows the bar to move backwards if it hits an obstacle. Cutting angle can be adjusted manually with the hand winch. Electric cutting angle adjustment is available as an option.

- cutter and hedge trimmer
- ground level mowing of slopes also possible
- Spring loaded release mechanism for increased safety - cutting bar gives in when hitting an obstacle
- Electric cutting angle adjustment available as an option