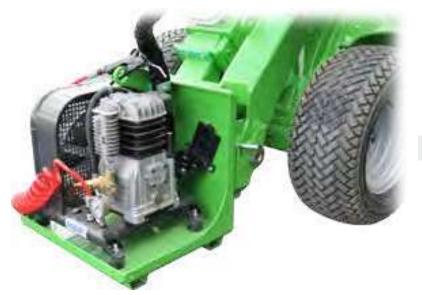

Makes it possible to have compressed air anywhere you go. Creates max. 400 l/min air flow @ 8 bar pressure. Can be used for running power tools and, for example, filling of large tyres in places where electric current is not available, and for cleaning of big machines like combined harvesters etc.

- Easy way to get compressed air e.g. for pneumatic power tools
- Makes it possible to fill large tyres (agricultural & construction machines for example) in places where electric current is not available
- Fast cleaning of big machines with compressed air: combined harvester, construction machinery etc.