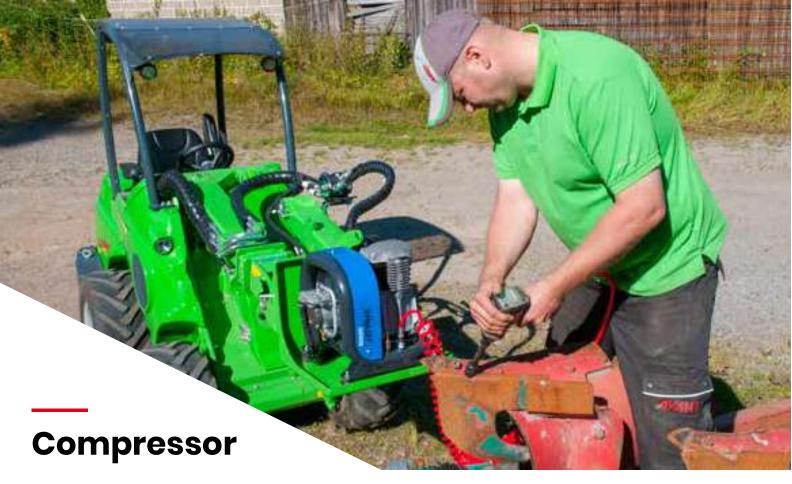

Makes it possible to have compressed air anywhere you go. Creates max. 400 l/min air flow @ 8 bar pressure. Can be used for running power tools and, for example, filling of large tyres in places where electric current is not available, and for cleaning of big machines like combined harvesters etc.

- Easy way to get compressed air e.g. for pneumatic power tools
- Makes it possible to fill large tyres (agricultural & construction machines for example) in places where electric current is not available
- Fast cleaning of big machines with compressed air: combined harvester, construction machinery etc.