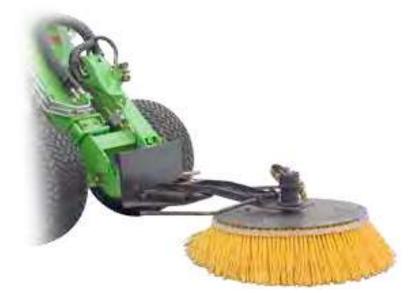

530

adaptable

The hydraulically operated carousel broom is a useful attachment when sweeping materials to the side or away from the wall. Rotates in both directions, can be turned manually to both sides by max. 57 degrees (1090 mm), which allows sweeping next to the wall also. Carousel broom can be used for various sweeping tasks especially in farm environment.

- Strong broom, moves materials efficiently
- Side shift allows brushing next to the wall also
- Rotates in both directions
- Can be turned manually to both sides, in different positions, by max. 57 degrees (1090 mm) – allows sweeping next to the wall also
- Equipped with replaceable 1000 mm diameter nylon brush

| Width              | 1000 mm  |
|--------------------|----------|
| Broom diameter     | 1000 mm  |
| Turning angle max. | +/- 57 ° |
| Broom material     | Nylon    |
| Weight             | 70 kg    |
| Product no         | A2971    |