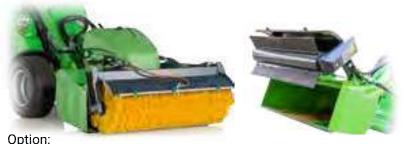

## **Bucket broom**

Bucket broom collects the waste in a large bucket shaped box. The broom gives best sweeping result when reversing, but it also works when driving forward. Forward sweeping is especially recommended when the waste is larger in dimensions, for instance construction waste, beverage cups, tree leaves etc.

The bucket broom is equipped with a floating mechanism which allows the bucket lip to rest against ground freely. This means that the loader must not necessarily be equipped with boom floating when working with the bucket broom. Emptying of the collector happens by first lifting the broom up hydraulically, after that the collector box can be emptied by tilting it down like a normal bucket. Brush axle is equipped with a simple quick locking system for adjusting the sweeping height.

- Excellent sweeping result when driving backwards
- Suitable for collecting larger waste as well
- Large bucket shaped collecor box
- Quick, hydraulic emptying
- Rubber blade brush available as an option, for collecting horse manure and similar material