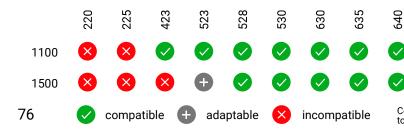

The optional  $\ensuremath{\mathsf{Opticontrol}}\xspace^{\ensuremath{\mathsf{\$}}}$  is required on the loader with water spraying system

760

e

Compatibility tables are advisory. Please contact your local Avant UK DEALER to make sure that the attachment is compatible with your Avant loader.