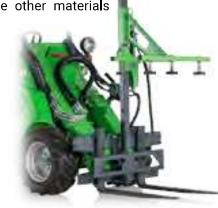

Avant beehive mover is intended basically for loading and Fast and easy way to load and transporting of beehive boxes, but it can handle other objects like cardboard boxes as well. The mover can carry as many as 12 beehives at a time. It consists of a mast, a pallet fork that is mounted on the lower end of the mast, and a hydraulic grapple at the upper end of the mast which presses the boxes against the pallet fork. The grapple is equipped with rubber pads which hold the beehives firmly but gently.

The grapple can be set to five different heights between 425 – 1365 mm following the height of the load, and the vertical movement of the grapple is 340 mm. Distance between the rubber pads can be

set manually to four different widths between 280 - 730 mm. Max. load on the beehive mover is 1000 kg and max. pressing force is 18 kN, which means it can handle other materials

that are on pallet as well. Especially lighter boxes and similar objects which don't stay on the pallet without support are easy to hande with the beehive mover.

- transport beehive boxes
- Can handle also cardboard boxes and similar objects
- Mounts on all Avant loaders
- Equipped with Avant 850 mm pallet fork A21047