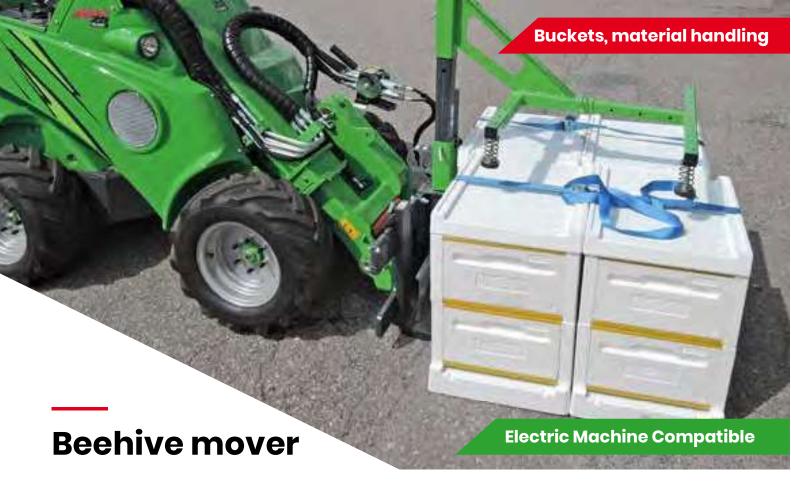

Avant beehive mover is intended basically for loading and Fast and easy way to load and transporting of beehive boxes, but it can handle other objects like cardboard boxes as well. The mover can carry as many as 12 beehives at a time. It consists of a mast, a pallet fork that is mounted on the lower end of the mast, and a hydraulic grapple at the upper end of the mast which presses the boxes against the pallet fork. The grapple is equipped with rubber pads which hold the beehives firmly but gently.

The beehive mover can be mounted on all Avant loaders, and if the beehives need to be transported longer distances by truck it is easy to take the Avant on the truck as well and unload and move the beehives at the destination.

The grapple can be set to five different heights between 425 – 1365 mm following the height of the load, and the vertical movement of the grapple is 340 mm. Distance between the rubber pads can be

set manually to four different widths between 280 - 730 mm. Max. load on the beehive mover is 1000 kg and max. pressing force is 18 kN, which means it can handle other materials

that are on pallet as well. Especially lighter boxes and similar objects which don't stay on the pallet without support are easy to hande with the beehive mover.

- transport beehive boxes
- Can handle also cardboard boxes and similar objects
- Mounts on all Avant loaders
- Equipped with Avant 850 mm pallet fork A21047