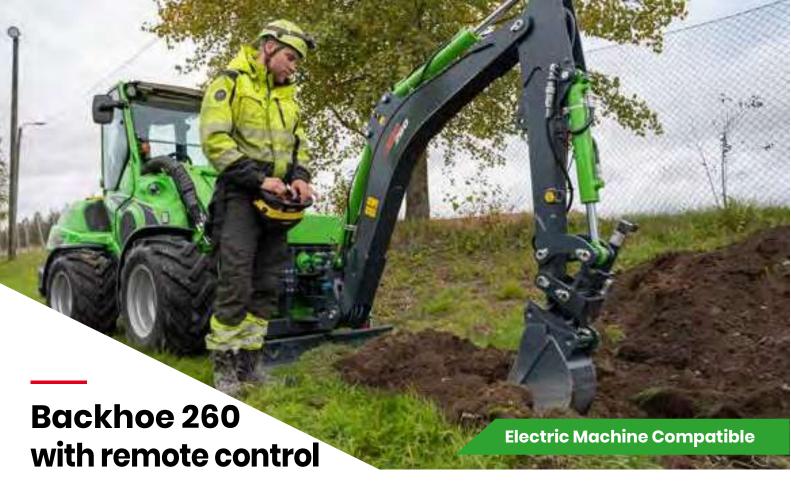

Avant backhoe 260 is now available also with radio remote control (remote control cable is also included). It allows the operator to stand next to the unit when digging and have a perfect, unrestricted field of vision to the work area. This is very useful for utility jobs, cemeteries and similar places where space is limited and exceptionally exact digging with total visibility is necessary.

The backhoe is equipped with a proportional control valve which guarantees easy and smooth operation and very exact movements of the booms and bucket with the joysticks of the remote control unit. If necessary, the movements can also be fine tuned. The required safety features like emergency stop, blinking light etc. are also fitted.

Range of the radio remote control unit is about 100 m. It is equipped with a rechargeable battery with approx. 11 hour working cycle. Battery charging time is 4 hours. Battery charger is included - a 12V charger or a 80-230V mains current charger.

- Perfect, unrestricted field of vision to the whole digging area
- Equipped with proportional control valve >> stepless, smooth and exact movements with the joysticks of the remote control unit
- Range of remote control about 100 m
- Remote control battery is rechargeable, working cycle about 11 hours - charging time 4 hours