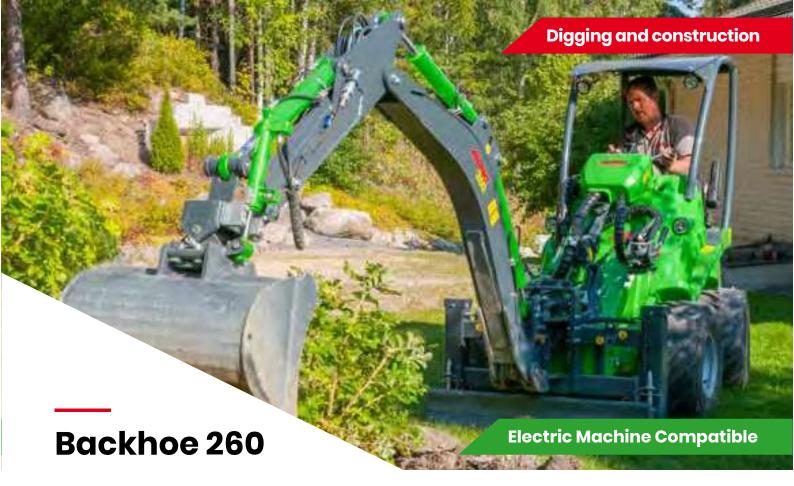

Backhoe 260 has many improved features: Boom swing happens with two hydraulic cylinders, instead of the single cylinder and chain drive in the old models. The new system gives more exact boom movements when swinging and requires less service. Swing angle is 170 degrees. Backhoe 260 is equipped with hydraulic outriggers as standard. The operator can easily adjust the outriggers with

the lever on the backhoe control valve. This allows quick and easy set up also on uneven terrains. Changing of bucket is easy thanks to the quick attach mechanism. Mounting the backhoe on Avant is very fast, and the new foldable control valve bank and locking system on the boom make it even easier.

- Powerful and professional backhoe with good outreach
- Hydraulic outriggers
- Bucket quick attach system S30-150
- 170 degree boom swing angle with consistent speed
- 🕏 Dozer blade on front frame
- Several bucket options
- Bucket sideways tilt adapter available as an option
- 🗸 Thumb grab availabe as an option, for handling stones etc. objects