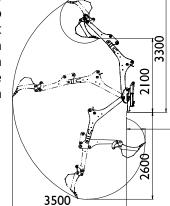

| Optional extras:                                                                                          | <b>26</b>                       | <b>II</b>                                                                                                                                                                                                                                                                                                                                                                                                                                                                                                                                                                                                                                                                                                                                                                                                                                                                                                                                                                                                                                                                                                                                                                                                                                                                                                                                                                                                                                                                                                                                                                                                                                                                                                                                                                                                                                                                                                                                                                                                                                                                                                                      |                    |        |
|-----------------------------------------------------------------------------------------------------------|---------------------------------|--------------------------------------------------------------------------------------------------------------------------------------------------------------------------------------------------------------------------------------------------------------------------------------------------------------------------------------------------------------------------------------------------------------------------------------------------------------------------------------------------------------------------------------------------------------------------------------------------------------------------------------------------------------------------------------------------------------------------------------------------------------------------------------------------------------------------------------------------------------------------------------------------------------------------------------------------------------------------------------------------------------------------------------------------------------------------------------------------------------------------------------------------------------------------------------------------------------------------------------------------------------------------------------------------------------------------------------------------------------------------------------------------------------------------------------------------------------------------------------------------------------------------------------------------------------------------------------------------------------------------------------------------------------------------------------------------------------------------------------------------------------------------------------------------------------------------------------------------------------------------------------------------------------------------------------------------------------------------------------------------------------------------------------------------------------------------------------------------------------------------------|--------------------|--------|
| - Bucket 250 mm                                                                                           | A414301                         |                                                                                                                                                                                                                                                                                                                                                                                                                                                                                                                                                                                                                                                                                                                                                                                                                                                                                                                                                                                                                                                                                                                                                                                                                                                                                                                                                                                                                                                                                                                                                                                                                                                                                                                                                                                                                                                                                                                                                                                                                                                                                                                                | Max. Digging depth | 2600 ı |
| - Bucket 750 mm                                                                                           | ( )                             |                                                                                                                                                                                                                                                                                                                                                                                                                                                                                                                                                                                                                                                                                                                                                                                                                                                                                                                                                                                                                                                                                                                                                                                                                                                                                                                                                                                                                                                                                                                                                                                                                                                                                                                                                                                                                                                                                                                                                                                                                                                                                                                                | Width              | 1300 ו |
| - Bucket 1000 mm                                                                                          |                                 | The state of the s |                    |        |
| - Bucket tilt adapter S3                                                                                  | 0-150 with sideways tilt A35249 |                                                                                                                                                                                                                                                                                                                                                                                                                                                                                                                                                                                                                                                                                                                                                                                                                                                                                                                                                                                                                                                                                                                                                                                                                                                                                                                                                                                                                                                                                                                                                                                                                                                                                                                                                                                                                                                                                                                                                                                                                                                                                                                                | Boom swing angle   | 170    |
| (not when thumb grab A435527)<br>- Trapezoidal bucket 650 mm A21638<br>- Trapezoidal bucket 912 mm A36374 |                                 | 17                                                                                                                                                                                                                                                                                                                                                                                                                                                                                                                                                                                                                                                                                                                                                                                                                                                                                                                                                                                                                                                                                                                                                                                                                                                                                                                                                                                                                                                                                                                                                                                                                                                                                                                                                                                                                                                                                                                                                                                                                                                                                                                             | Standard bucket    | 400 n  |
|                                                                                                           |                                 |                                                                                                                                                                                                                                                                                                                                                                                                                                                                                                                                                                                                                                                                                                                                                                                                                                                                                                                                                                                                                                                                                                                                                                                                                                                                                                                                                                                                                                                                                                                                                                                                                                                                                                                                                                                                                                                                                                                                                                                                                                                                                                                                | Weight             | 420    |
|                                                                                                           |                                 |                                                                                                                                                                                                                                                                                                                                                                                                                                                                                                                                                                                                                                                                                                                                                                                                                                                                                                                                                                                                                                                                                                                                                                                                                                                                                                                                                                                                                                                                                                                                                                                                                                                                                                                                                                                                                                                                                                                                                                                                                                                                                                                                | g.ii               | 120    |

| - Bucket tilt adapter S30-150 with sideways tilt A35249                  | Boom swing angle | 170 °  |
|--------------------------------------------------------------------------|------------------|--------|
| (not when thumb grab A435527)                                            | Standard bucket  | 400 mm |
| - Trapezoidal bucket 650 mm A21638<br>- Trapezoidal bucket 912 mm A36374 | Weight           | 420 kg |
| - Thumb grab A435527 (not when bucket tilt adapter A35249)               | Product no       | A37510 |
|                                                                          |                  |        |

mm mm