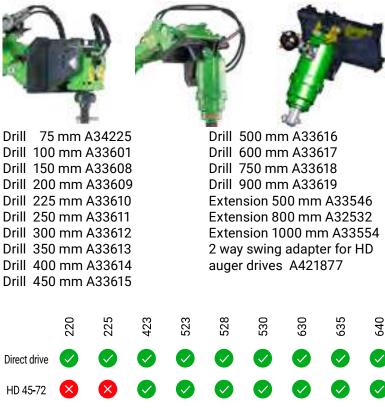

- Wide range of auger drive units with different torques enables efficient use of 75 mm to 900 mm auger drills
- The right drive unit for your work depends on the maximum drill diameter needed. Choose the drive unit from the table below
- The replaceable tungsten teeth and center pilot on all auger drills ensure long lifespan also on professional day to day use
- 2 way swing adapter for HD auger drives. Allows the auger and auger drive to swing sideways also, which means that the hole can be drilled straight no matter how the machine is positioned.

|                                      | Model        |      | Drills             |      |          | Torque  | Pro   | od. no |
|--------------------------------------|--------------|------|--------------------|------|----------|---------|-------|--------|
|                                      | Direct drive |      | 75-300 mm          |      |          | 1355 Nm | A3    | 87190  |
|                                      | HD 45        |      | 75 <b>-</b> 600 mm |      |          | 2452 Nm | A3    | 3552   |
|                                      | HD 58        |      | 75-750 mm          |      | nm       | 3017 Nm | A3    | 3551   |
|                                      | HD 72        |      | 75 <b>-</b> 900 mm |      | nm       | 3874 Nm | A3    | 4032   |
|                                      | 645i         | 650i | 735                | 755i | 760i     | 860i    | e5    | e6     |
|                                      |              |      |                    |      | <b>~</b> |         | Ŧ     | Ŧ      |
|                                      |              |      |                    |      | <b>~</b> |         | ŧ     | ŧ      |
| ompatible 🕂 adaptable 🗙 incompatible |              |      |                    |      |          |         | tible | 127    |