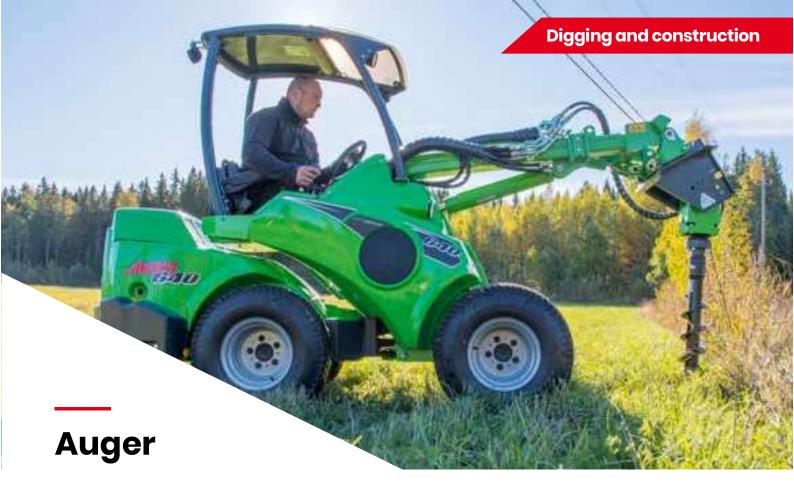

Powerful hydraulic auger with many different auger diameters to suit various tasks, be it post hole boring, tree transplanting etc. Standard drive unit has hydraulic motor and direct drive to the auger. Heavy duty drive unit is equipped with planetary drive to increase torque, needed especially in hard ground conditions or when using large diameter augers.

Replaceable tungsten teeth and pilot head are a standard feature in the auger drills. This enables drilling in hard ground as well as in sandstone.

Combination of an articulated Avant and auger offer excellent visibility and minimum ground damage.