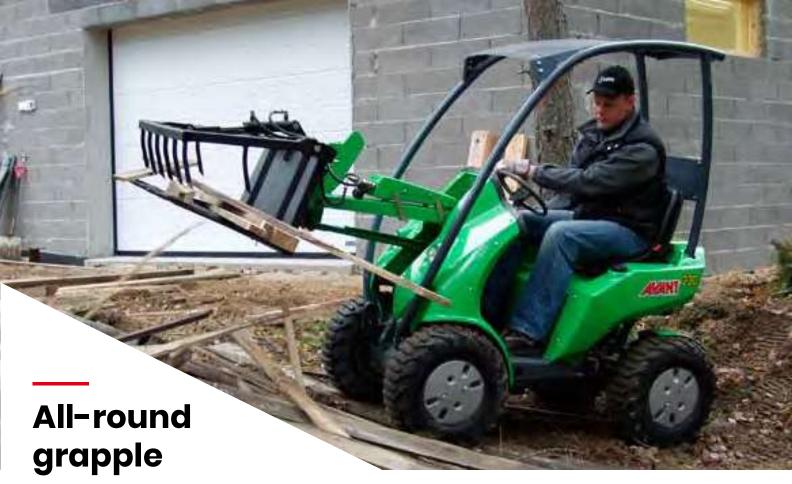

This versatile tool can be used for lifting and transporting of many different types of materials which cannot be handled with a normal bucket or pallet fork. The grapple is equipped with a hydraulic cylinder in the upper grapple part and it opens all the way up in vertical position. This, together with the pressing force of the cylinder, gives excellent loading and handling capabilities. Total width is 900 mm - this allows traveling through narrow doorways and working in small spaces.

Simple and robust hydraulic grapple for handling of various materials

| Width  | Weight | Product no |
|--------|--------|------------|
| 900 mm | 65 kg  | A110       |

220