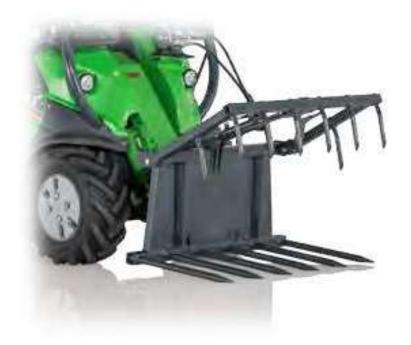

This versatile tool can be used for lifting and transporting of many different types of materials which cannot be handled with a normal bucket or pallet fork. The grapple is equipped with a hydraulic cylinder in the upper grapple part and it opens all the way up in vertical position. This, together with the pressing force of the cylinder, gives excellent loading and handling capabilities. Total width is 900 mm - this allows traveling through narrow doorways and working in small spaces.

Simple and robust hydraulic grapple for handling of various materials

| Width  | Weight | Product no |
|--------|--------|------------|
| 900 mm | 65 kg  | A110       |

220